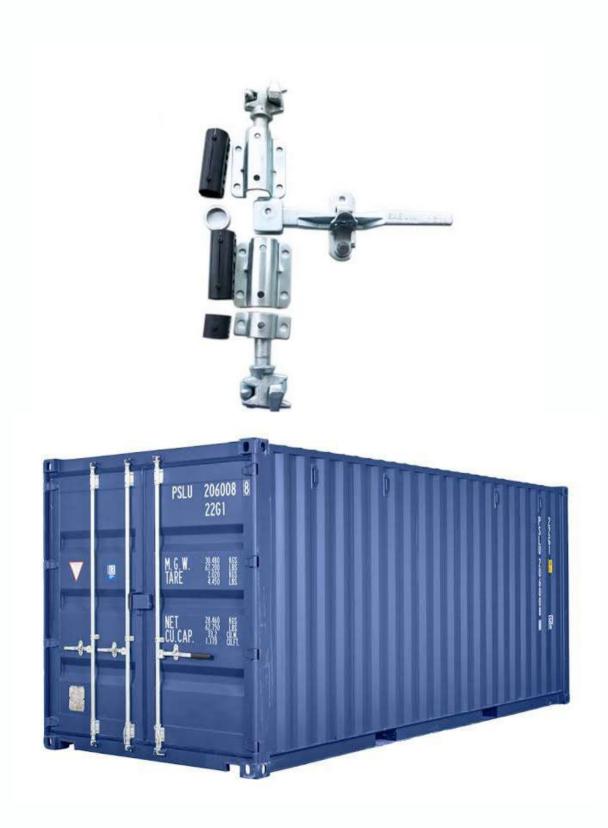

#### CONTAINER DOOR LOCK PLASTIC BRACKET

Plastic Bracket for Shipping Container Door lock Standard size. Big & Small Available