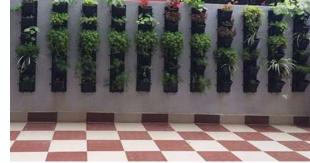

#### **FLOWER POT - BIO WALL**

Plastic Flower pot for Bio wall saving space and natural growth gardens.

Size - 6" x 18" 1 Frame & 3 Pots

Price - Rs.100/- per set