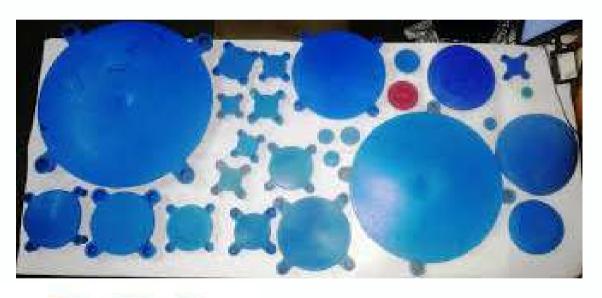

#### **PLASTIC END CAPS**

Plastic end caps for various pipe tube, Corrugated Rolls, Flange End Caps, Threaded Pipe protection Caps, Square Pipe End Caps,etc