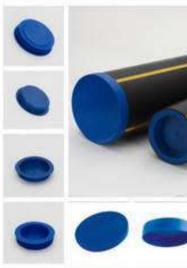

#### **PLASTIC END CAPS**

Plastic end caps for various pipe tube, Corrugated Rolls, Flange End Caps, Threaded Pipe protection Caps, Square Pipe End Caps,etc