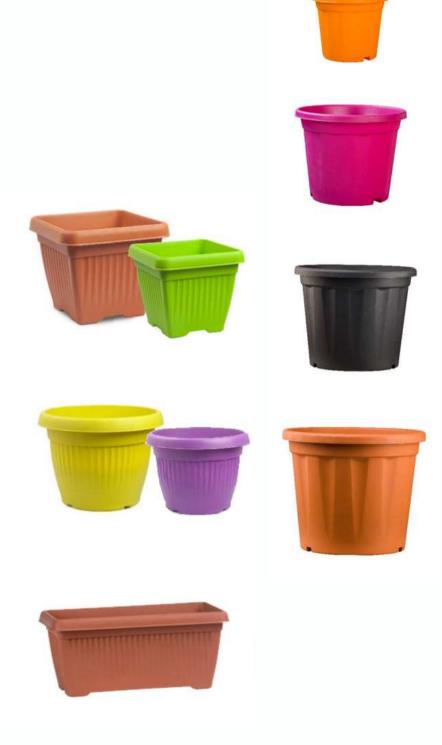

## **PLASTIC FLOWER POTS**

Plastic Flower pots for gerdening your home, office and other areas. To match your home interior and exterior gerden areas.

Nature keeps you positive feel every time.

Available in wide sizes from Round. Square, Rectangular shaped. Decorate your balcony with natural flowers and Gardens.