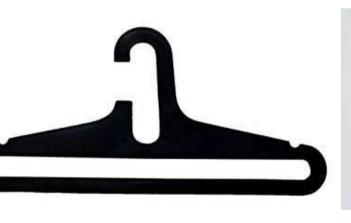

## **Our Products**

Plastic Hangers

Plastic Hangers for various sectors of garments, clothing, wardrobe, stores, malls, megamarts, hotels, motels, showrooms, Garments packaging, etc

Model - 631E - Rs.120/- (Pack of 10pieces) Model - 632E - Rs.120/- (Pack of 10pieces)

## Model - 631E Adith Plastic Mumbai