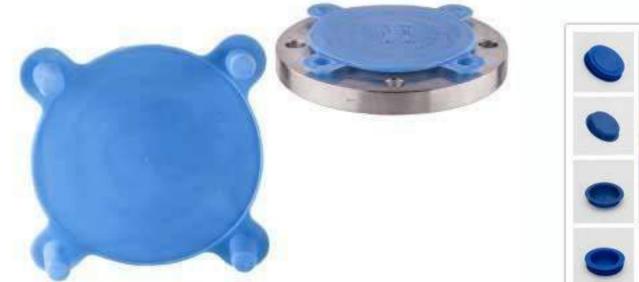

#### **PLASTIC END CAPS**

Plastic end caps for various pipe tube, Corrugated Rolls, Flange End Caps, Threaded Pipe protection Caps, Square Pipe End Caps,etc