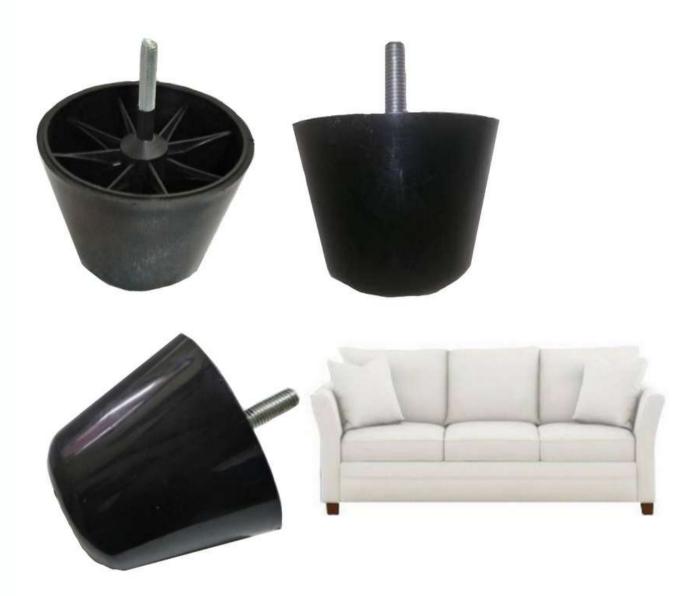

#### **PLASTIC SOFA LEG**

Plastic Sofa Leg for Sofa set and tables. Size - Diameter 3" Height - 2.5" Bolt - M6