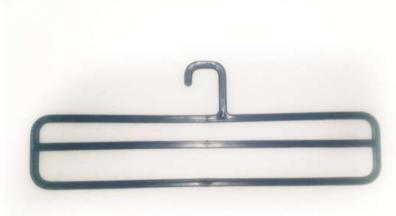

## **Our Products**

Plastic Hangers

Plastic Hangers for various sectors of garments, clothing, wardrobe, stores, malls, megamarts, hotels, motels, showrooms, Garments packaging, etc

Model - 631E - Rs.120/- (Pack of 10pieces) Model - 632E - Rs.120/- (Pack of 10pieces)

## Model - 631E Adith Plastic Mumbai