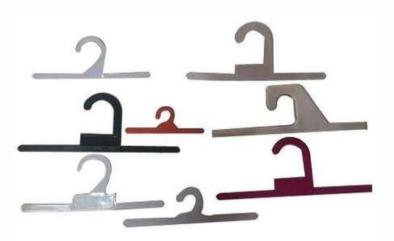

## **Our Products**

Plastic Hangers

Plastic Hangers for various sectors of garments, clothing, wardrobe, stores, malls, megamarts, hotels, motels, showrooms, Garments packaging, etc

Model - 631E - Rs.120/- (Pack of 10pieces) Model - 632E - Rs.120/- (Pack of 10pieces)

## Model - 631E Adith Plastic Mumbai