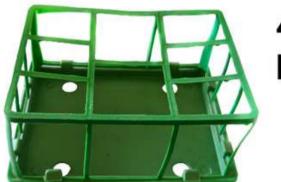

## Floral Decoration Holder

Plastic Holder for floral stage Decoration

Plastic Bouquet Holder for floral stage Decoration of wedding stage, event entrance, Hall decoration for birthday party, Wedding party decorations,etc

Size - 4" x 5" Height - 2.5" Price - Rs.10/- for 1 Top+Bottom