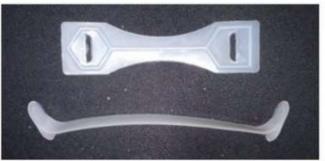

## Floral Decoration Holder

Plastic Holder for floral stage Decoration

Plastic Bouquet Holder for floral stage Decoration of wedding stage, event entrance, Hall decoration for birthday party, Wedding party decorations,etc

Size - 4" x 5" Height - 2.5" Price - Rs.10/- for 1 Top+Bottom