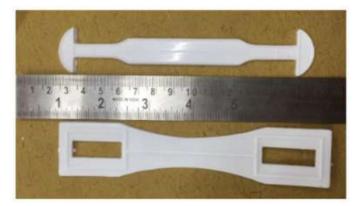

## Plastic Box Handle

#### Box Handles for corrugated boxes

Widely used in packaging purposes for electronic appliances such as dvd player, Blutooth speakers, Computers, Laptops, other gift items packaging,etc **Consist of Top and Bottom Parts** 

Available in following models

Model 1 -

Model 2 -

Model 3 -

Model 4 -

Model 5 -