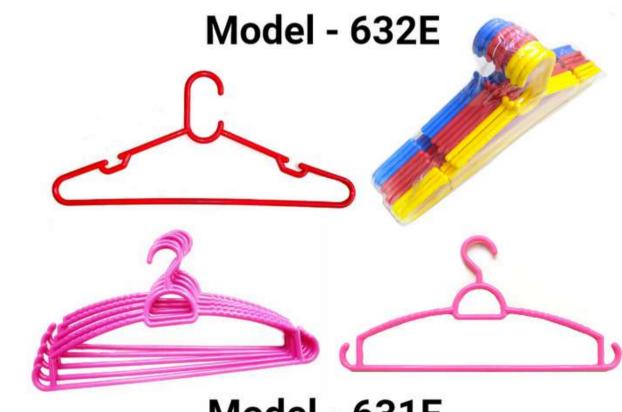

## **Our Products**

Plastic Hangers

Plastic Hangers for various sectors of garments, clothing, wardrobe, stores, malls, megamarts, hotels, motels, showrooms, Garments packaging, etc

Model - 631E - Rs.120/- (Pack of 10pieces) Model - 632E - Rs.120/- (Pack of 10pieces)

## Model - 631E Adith Plastic Mumbai