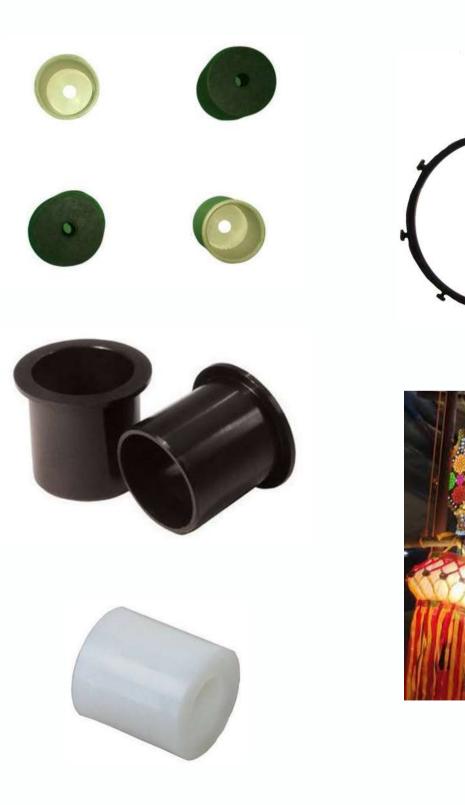

#### **PLASTIC BUSH**

Used as stand or leg in welding machines, Cake stand, Roller stand, etc