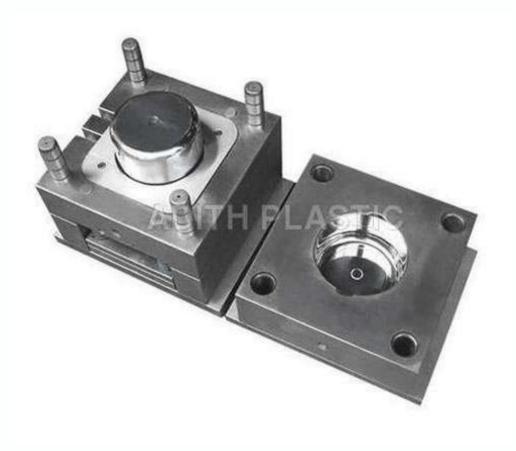

#### PLASTIC MIXER CAP MOULD

Plastic Mixer Jar Cap in polystyrene material for standard size. Made from P2O-2738 Metal for long lasting & finished polish surface

#### **MIXER JAR CAP**

Mixer Jar Plastic Cap for standard mixer grinder.

Stylish new design very compact and useable.

Size - 4" Diameter