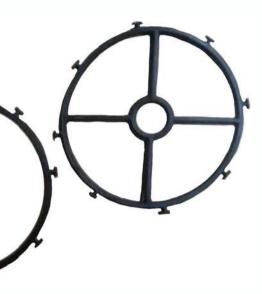

#### PLASTIC KANDIL RING

Plastic Kandil ring for kandils for Diwali, Ganesh Chaturthi, Christmas,etc Available in various sizes & shapes Round-Diameter 3.5", 4.5", 6", 7", 10"