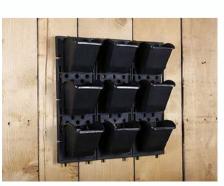

#### **FLOWER POT - BIO WALL**

Plastic Flower pot for Bio wall saving space and natural growth gardens.

Size - 6" x 18" 1 Frame & 3 Pots

Price - Rs.100/- per set