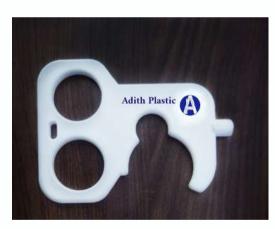

#### PLASTIC COVID KEY

Plastic Covid Key used to protect yourself from different types of touching surfaces diseases.

Multi-purpose use for opening car doors, carrying bags, switch button touch free, lift button,etc

Price

ABS -

PP -