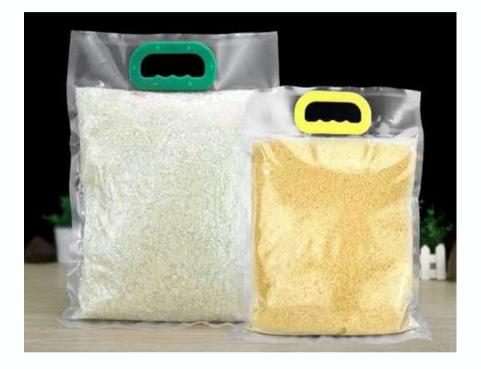

#### **RICE BAG HANDLE**

Plastic handle for Plastic rice bags for 5 kg, 10kg bags,etc