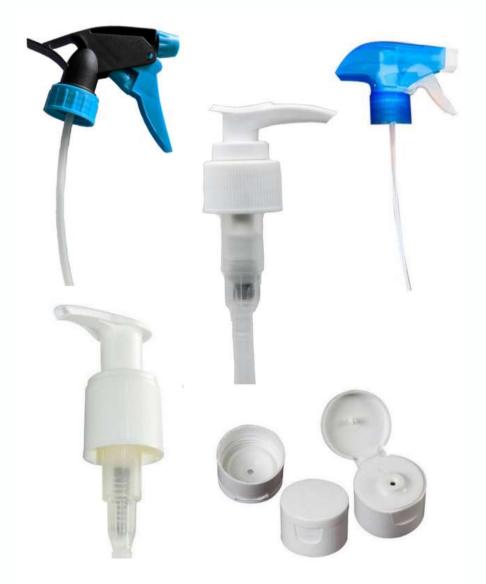

### PLASTIC SPRAY PUMP

Plastic Spray Pump for sanitizer bottles,
Hair saloon bottles, Disinfectant
Bottles,etc
Lotion Pump for Sanitizer Bottles.
Flip top Caps for Sanitizer Bottles.