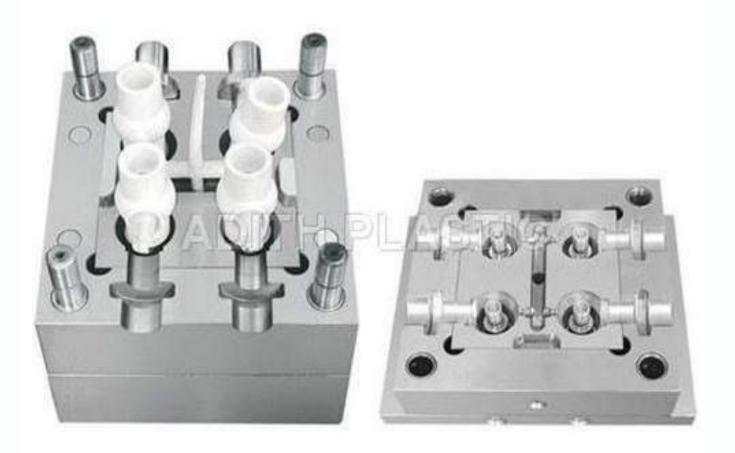

## **PVC MOULDS**

Plastic PVC Pipe fitting moulds such as elbow, T Shaped, Jointing parts for various sizes and fittings