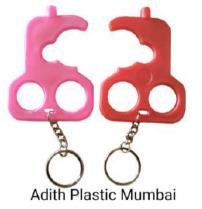

#### PLASTIC COVID KEY

Plastic Covid Key used to protect yourself from different types of touching surfaces diseases.

Multi-purpose use for opening car doors, carrying bags, switch button touch free, lift button,etc

Price

ABS -

PP -