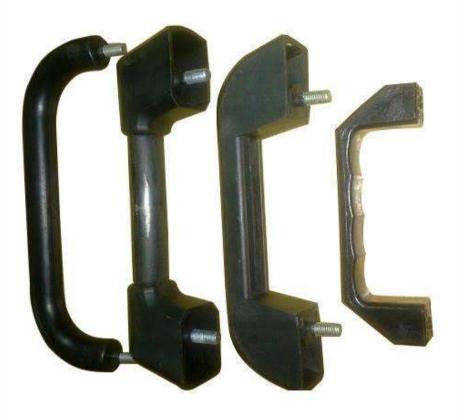

#### **PLASTIC HANDLES**

Plastic Machine Handles used in welding machines, Boxes,etc Price Small C -Model 1 -Model 2 -Model 3 -