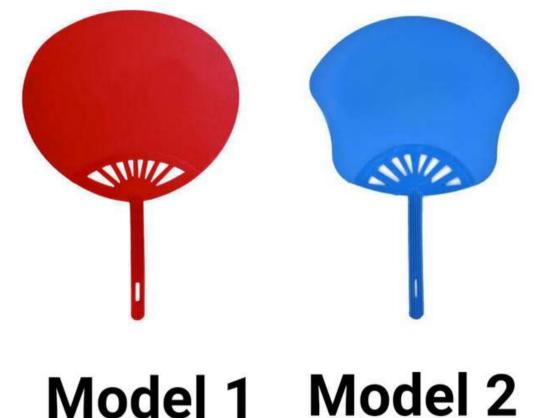

#### **PLASTIC HANDFAN**

Plastic Promotional Handfan for advertising and promotional events.

- Model 1 -
- Model 2 -