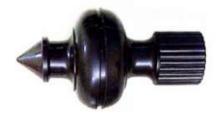

### PLASTIC SPRAY PUMP

Plastic Spray Pump for sanitizer bottles,
Hair saloon bottles, Disinfectant
Bottles,etc
Lotion Pump for Sanitizer Bottles.
Flip top Caps for Sanitizer Bottles.