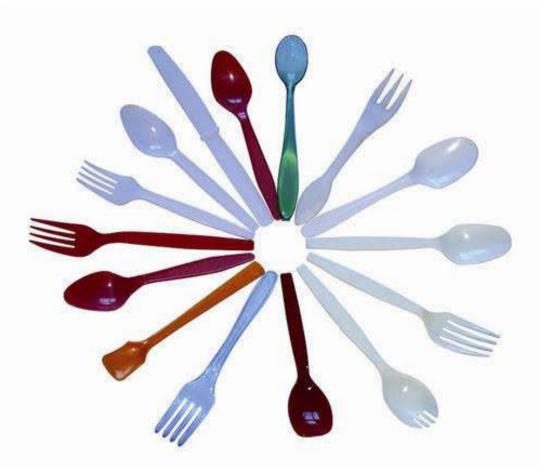

#### PLASTIC CUTLERY MOULDS

Plastic Cutlery moulds such as Spoon, Fork, Knife,etc of various sizes as per customised design and development of designs.