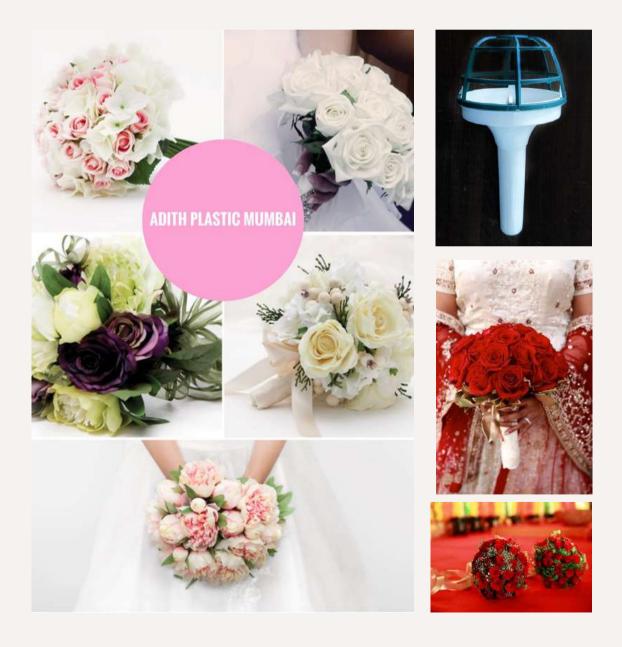

#### **Adith Plastic Mumbai**

### FLOWER HAND BOUQUET HOLDER

Plastic Hand Bouquet Holder for flower bouquet used in wedding ceremony, event of encouragement, greetings event, greetings ceremony,etc Size - Standard 6.5"