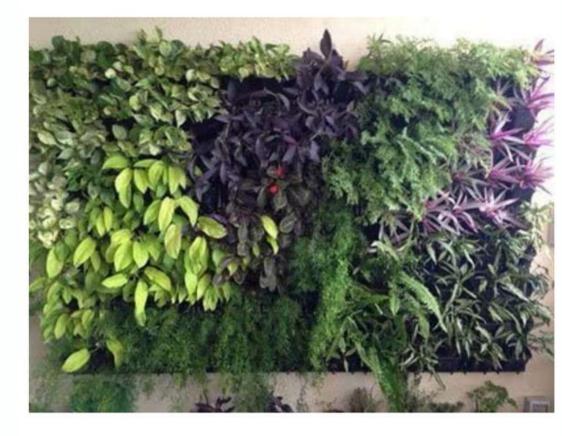

## **PLASTIC FLOWER POTS**

Plastic Flower pots for gerdening your home, office and other areas. To match your home interior and exterior gerden areas.

Nature keeps you positive feel every time.

Available in wide sizes from Round. Square, Rectangular shaped. Decorate your balcony with natural flowers and Gardens.

#### **FLOWER POT - BIO WALL**

Plastic Flower pot for Bio wall saving space and natural growth gardens.

Size - 6" x 18" 1 Frame & 3 Pots

Price - Rs.100/- per set