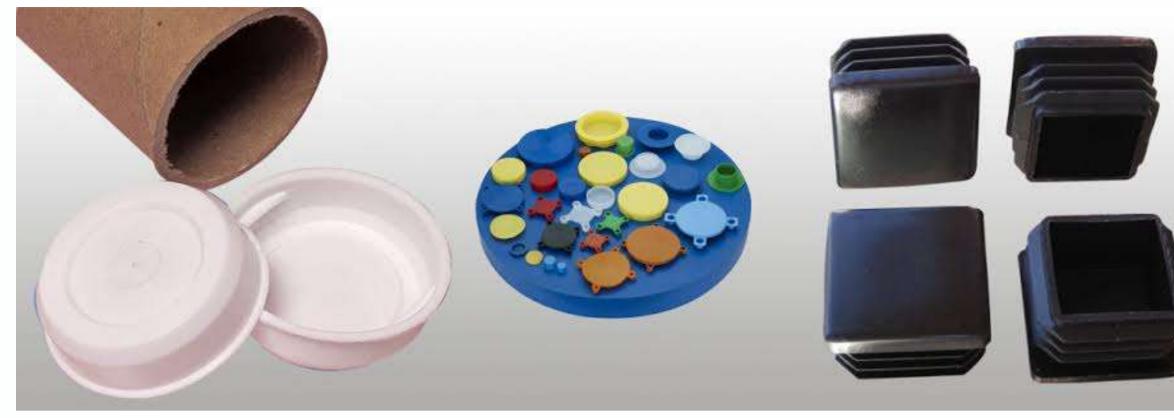

#### FOOD CONTAINER MOULDS

Plastic Food Container moulds for packaging food parcels.

Size - 100ml, 250ml, 500ml, 750ml & 1000ml

Plastic Electric & Electronic industrial box mould for various parts such as junction box, switch boxes, LED Lights fittings

#### PLASTIC MIXER CAP MOULD

Plastic Mixer Jar Cap in polystyrene material for standard size. Made from P2O-2738 Metal for long lasting & finished polish surface

#### **PLASTIC END CAPS**

Plastic end caps for various pipe tube, Corrugated Rolls, Flange End Caps, Threaded Pipe protection Caps, Square Pipe End Caps,etc