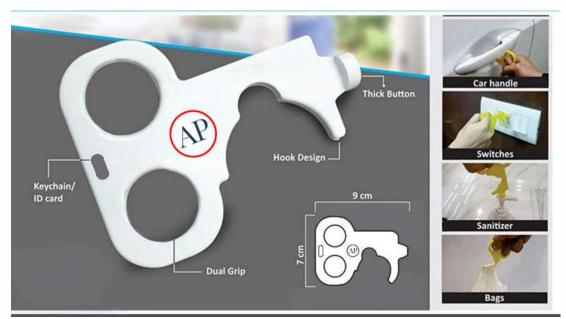

#### PLASTIC COVID KEY

Plastic Covid Key used to protect yourself from different types of touching surfaces diseases.

Multi-purpose use for opening car doors, carrying bags, switch button touch free, lift button,etc

Price

ABS -

PP -